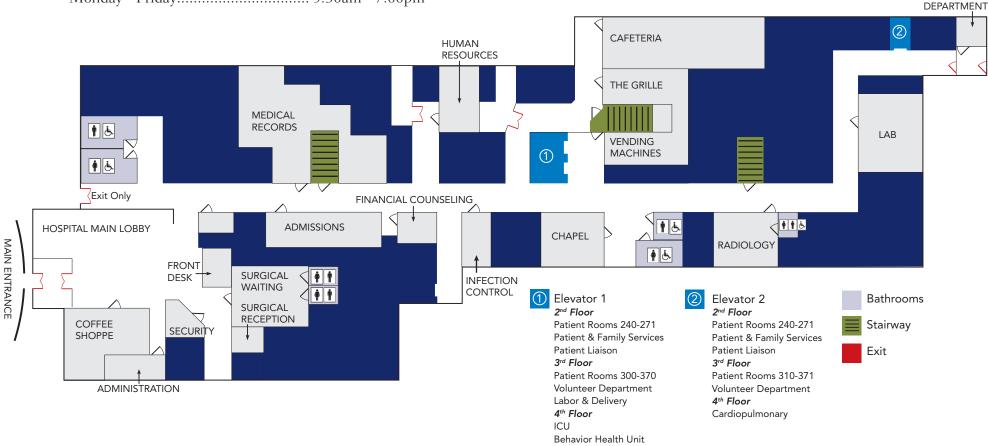

ing Options & Hours**

| Hospital Cafeteria |                  |
|--------------------|------------------|
| Breakfast          | 6:30am - 8:15am  |
| Lunch              | 11:30am - 1:15pm |
| Dinner             |                  |

The Grille

| Monday - | Sunday | 6:00am | - 1:00am |
|----------|--------|--------|----------|
|----------|--------|--------|----------|

Coffee Shoppe

## Visiting Hours

| Medical/Surgical Patients | 12:00pm - 8:30pm |
|---------------------------|------------------|
| Newborns & Mothers        | 1:00pm - 8:30pm  |
| Intensive Care Unit       | 10:00am - 8:30pm |

Behavioral Health Unit

| Monday - Friday   | 5:30pm - 7:00pm |
|-------------------|-----------------|
| Saturday & Sunday | 2:30pm - 4:00pm |
|                   | 5:30pm - 7:00pm |

EDUCATION